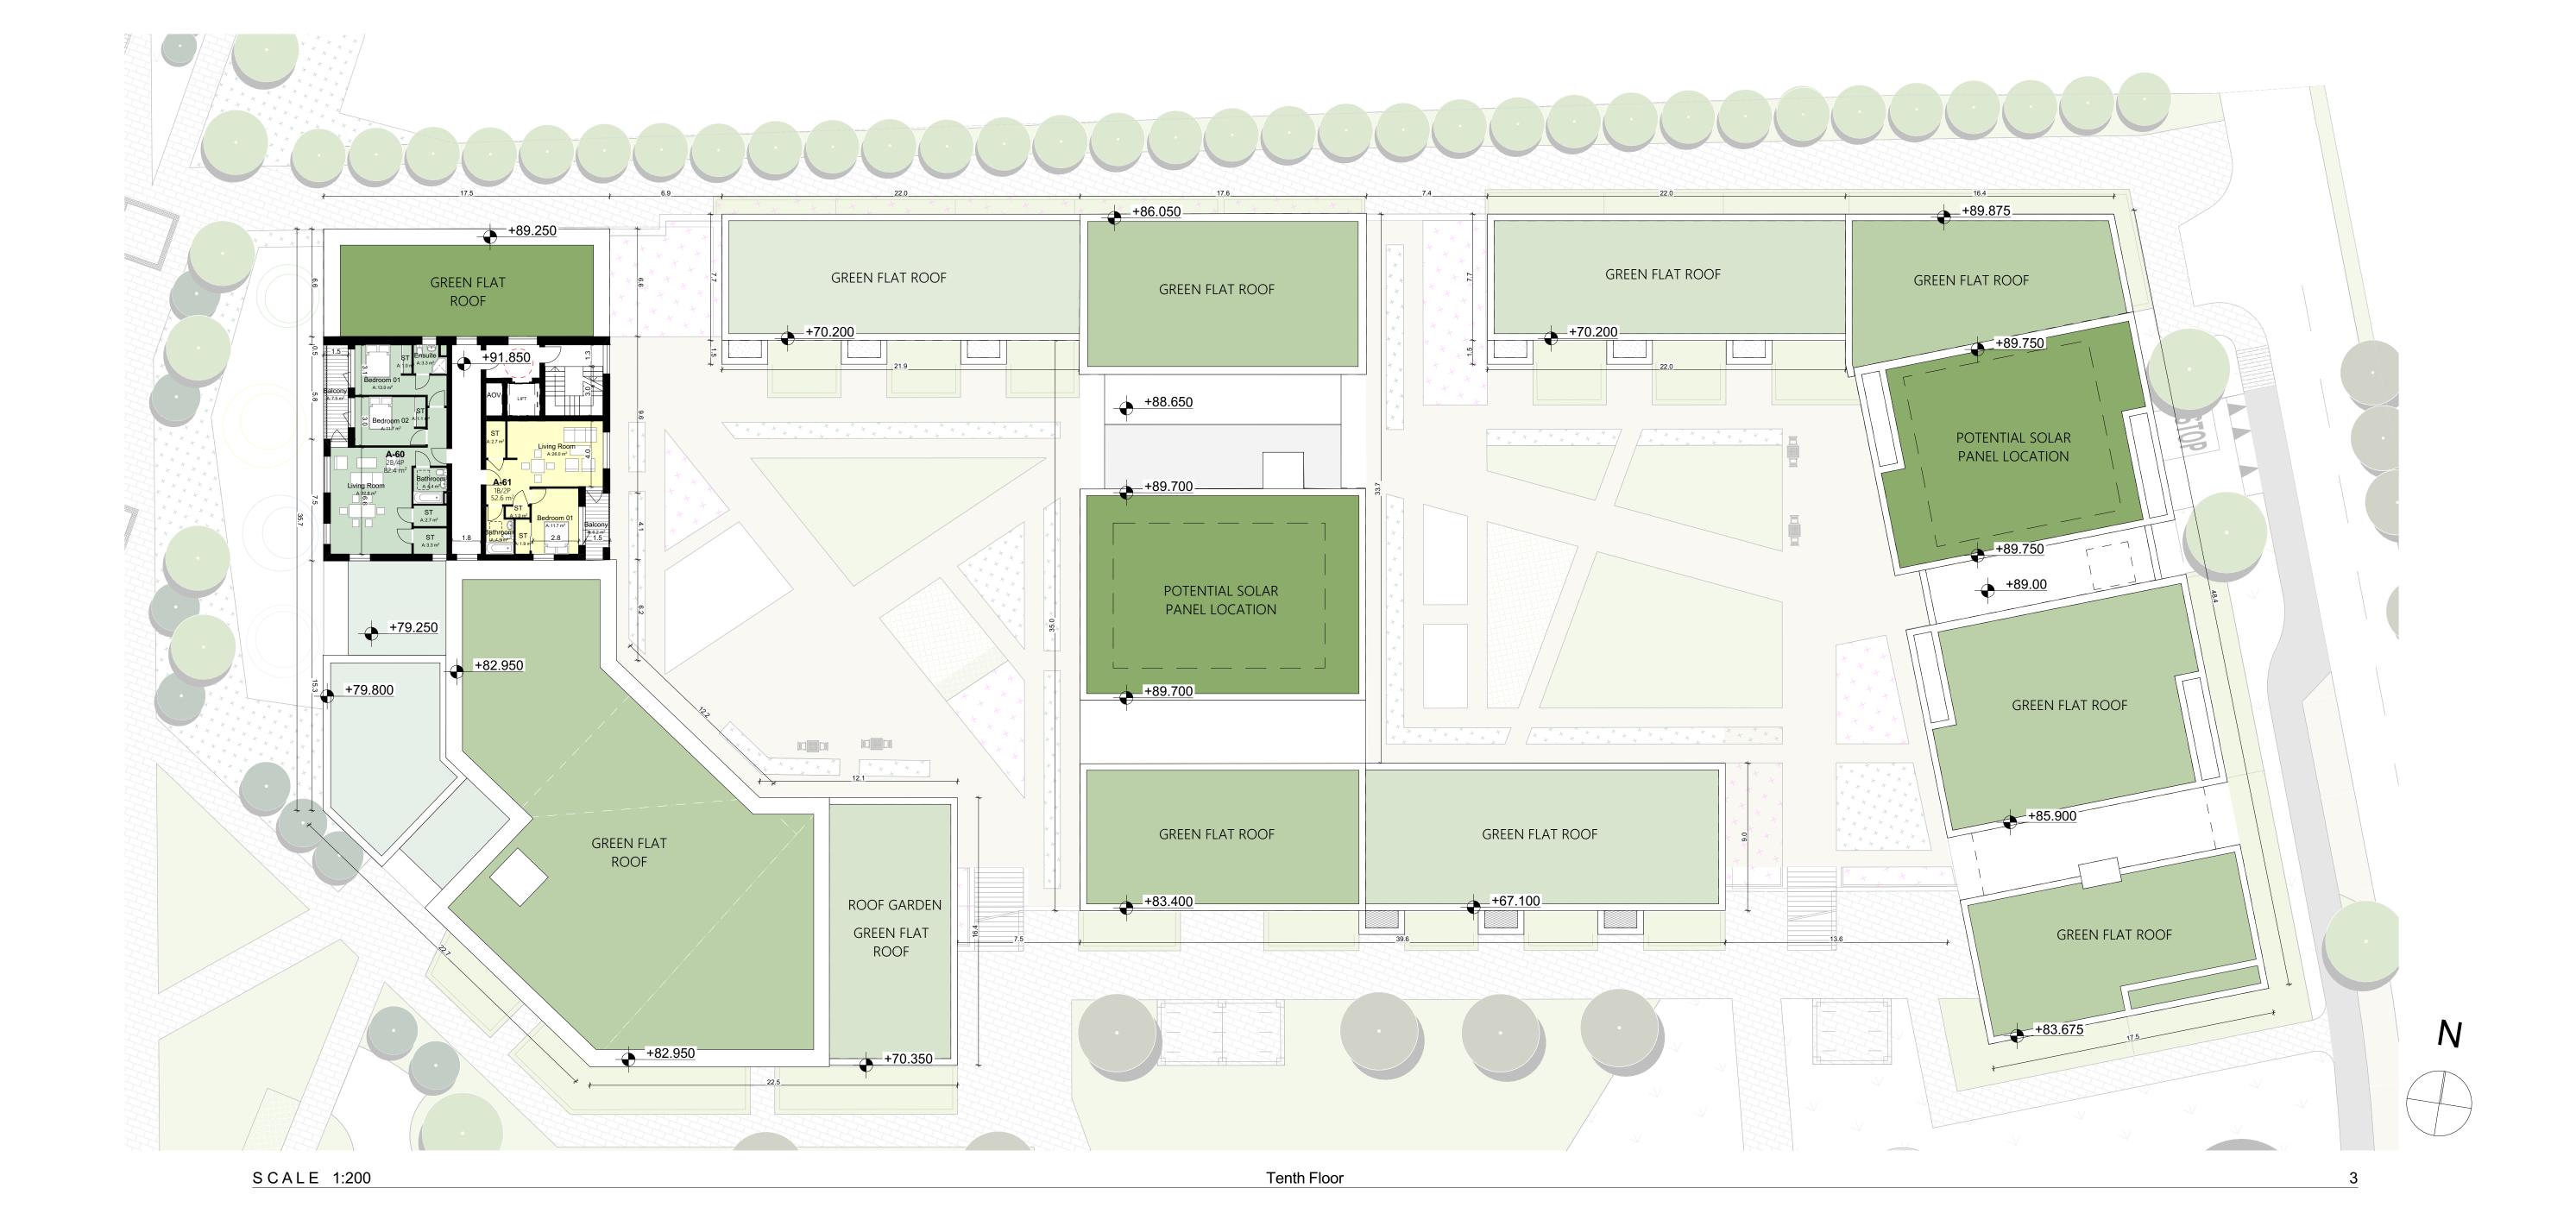

| NOTES ON FINISHES: |                                                                                                                                                                                                                                                                                                                    |
|--------------------|--------------------------------------------------------------------------------------------------------------------------------------------------------------------------------------------------------------------------------------------------------------------------------------------------------------------|
| ROOF:              | GREEN ROOF FINISH WHERE INDICATED. FOR MORE DETAILS, SEE LANDSCAPE ARCHITECTS DRAWINGS.                                                                                                                                                                                                                            |
| WALLS:             | SELECTED CLAY BRICKWORK WHERE INDICATED IN TWO DIFFERENT CONTRASTED SELECTED TONES OR SIMILAR APPROVED                                                                                                                                                                                                             |
| JOINERY:           | ALL WINDOWS AND DOORS, FRAMES AND LEAFS TO BE ALUMINIUM POWDER COATED TO APPROVED COLOU OR UPVC OR PAINTED TIMBER TO APPROVED COLOU OBSCURE GLAZING WHERE INDICATED                                                                                                                                                |
| RAINWATER GOODS:   | GUTTERS, DOWNPIPES AND FIXINGS TO BE uPVC OR ALUMINIUM POWDER COATED TO SELECTED COLOUR TO MATCH WINDOW AND ROOF DETAILS.                                                                                                                                                                                          |
| SOLAR PANELS:      | INDICATIVE SOLAR PANEL LOCATION, FINAL SOLAR PANEL POSITION TO BE CONFIRMED ACCORDINGLY TO RIENTATION. THE SOLAR PANELS INDICATED ARE A PROVISIONAL OPTION TO SATISFY RENEWABLE ENERGY REQUIREMENTS OF BUILDING REGULATIONS PART L. SOLAR PANELS MAY BE OMITTED IN FAVOUR OF ALTERNATIVE RENEWABLE ENERGY OPTIONS. |

|        | 166       |  |  |
|--------|-----------|--|--|
|        |           |  |  |
| CRECHE | 941.6 sqm |  |  |
|        |           |  |  |

KEY PLAN (NTS)

Drawing Name: Tenth and Roof Floor Plan

Communal Open Space 1622 sqm