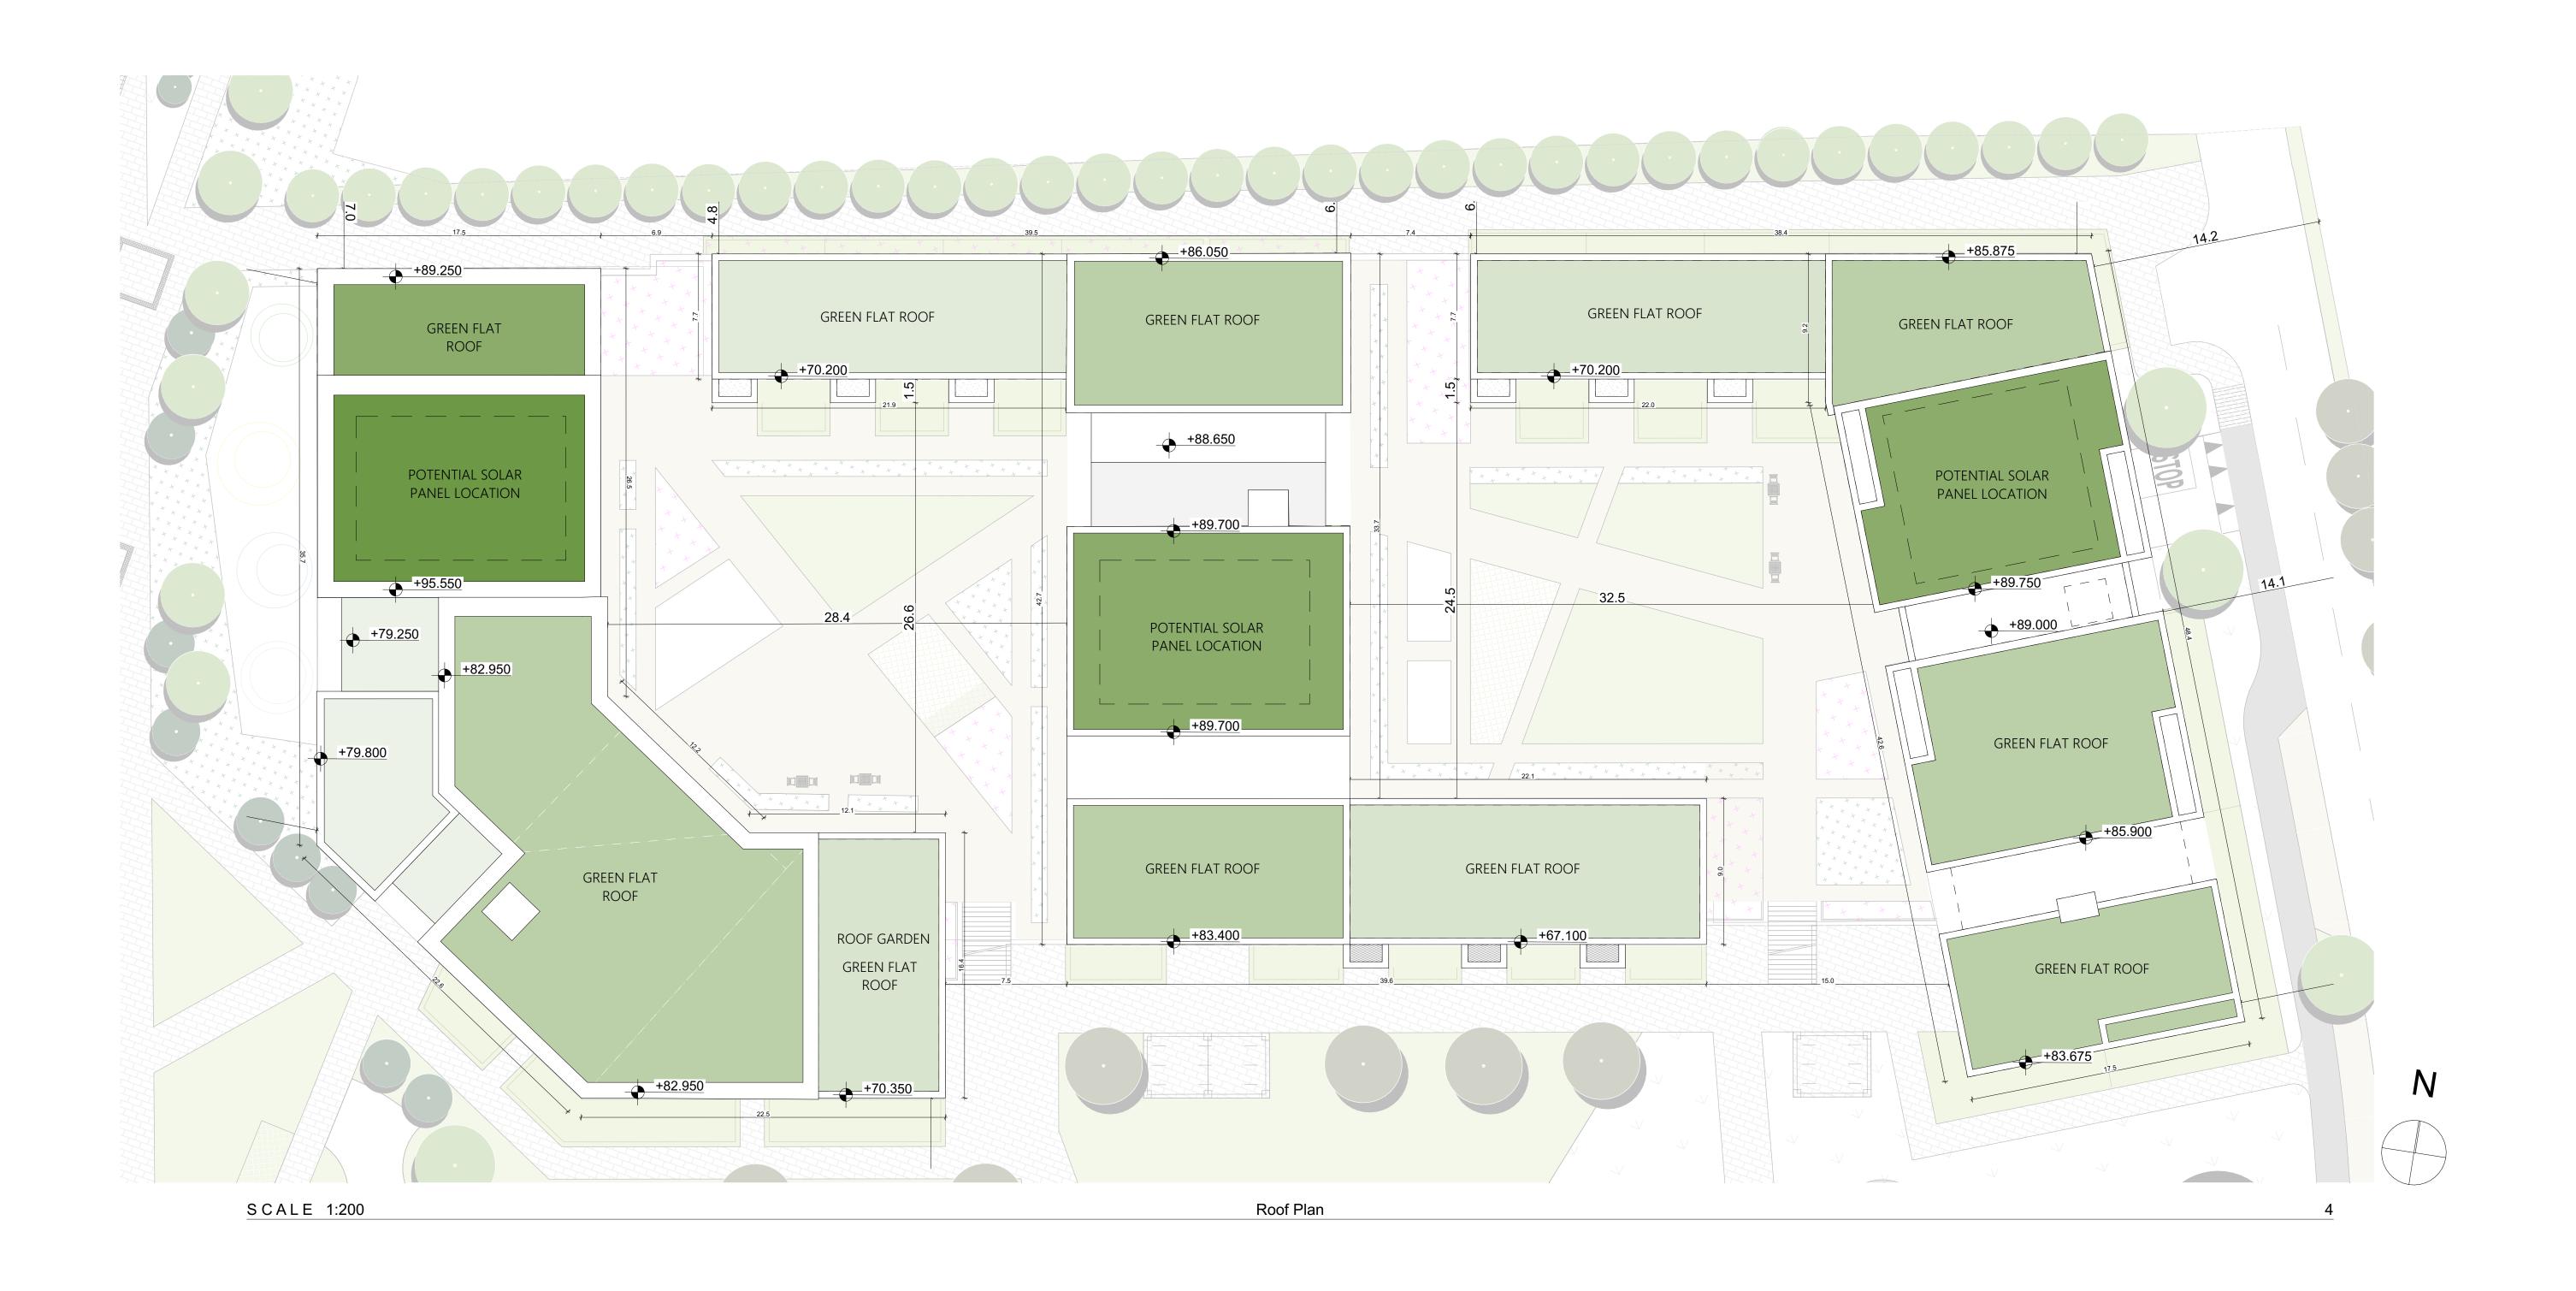

| NOTES ON FINISHES: |                                                                                                                                                                                                                                                                                                                    |
|--------------------|--------------------------------------------------------------------------------------------------------------------------------------------------------------------------------------------------------------------------------------------------------------------------------------------------------------------|
| ROOF:              | GREEN ROOF FINISH WHERE INDICATED. FOR MORE DETAILS, SEE LANDSCAPE ARCHITECTS DRAWINGS.                                                                                                                                                                                                                            |
| WALLS:             | SELECTED CLAY BRICKWORK WHERE INDICATED IN TWO DIFFERENT CONTRASTED SELECTED TONES OR SIMILAR APPROVED                                                                                                                                                                                                             |
| JOINERY:           | ALL WINDOWS AND DOORS, FRAMES AND LEAFS TO BE ALUMINIUM POWDER COATED TO APPROVED COLOU OR UPVC OR PAINTED TIMBER TO APPROVED COLOU OBSCURE GLAZING WHERE INDICATED                                                                                                                                                |
| RAINWATER GOODS:   | GUTTERS, DOWNPIPES AND FIXINGS TO BE uPVC OR ALUMINIUM POWDER COATED TO SELECTED COLOUR TO MATCH WINDOW AND ROOF DETAILS.                                                                                                                                                                                          |
| SOLAR PANELS:      | INDICATIVE SOLAR PANEL LOCATION, FINAL SOLAR PANEL POSITION TO BE CONFIRMED ACCORDINGLY TO RIENTATION. THE SOLAR PANELS INDICATED ARE A PROVISIONAL OPTION TO SATISFY RENEWABLE ENERGY REQUIREMENTS OF BUILDING REGULATIONS PART L. SOLAR PANELS MAY BE OMITTED IN FAVOUR OF ALTERNATIVE RENEWABLE ENERGY OPTIONS. |